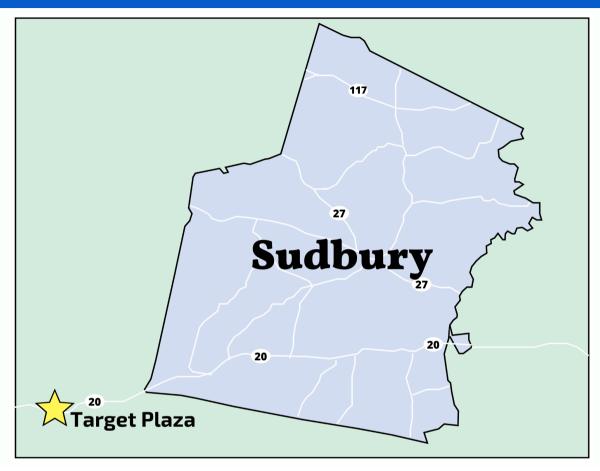

## SUDBURY SERVICE AREA

#### **HOURS OF OPERATION**

July 1, 2024 - June 30, 2025 Weekdays: 12:00 - 6:00 PM

Transfer to Route 7C at Target Plaza, Marlborough

This service will not operate on major holidays.

Fares, service areas, and hours subject to change. For the most up-to-date information, please check our website at www.mwrta.com/catch.